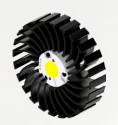

Direct mount With holder Xicato LED modules

XIM

 $\checkmark$ 

**XSA-39** 

**XSA-96** 

Xicato LED Star cooler ø70mm - h40mm - Rth 3.11°C/W Cooling performance 1,600 - 3,100 lm

Direct | With **Xicato LED modules** 