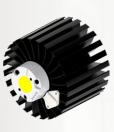

#### XSA-219

Xicato LED Pin Fin cooler ø86mm - h68mm - Rth 1.46°C/W Cooling performance 3,300 - 6,500 lm

With holder Xicato LED modules Direct mount  $\checkmark$ XIM

Xicato LED Pin Fin cooler ø111mm - h80mm - Rth 1.07°C/W Cooling performance 4,800 - 9,600 lm