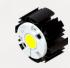

### **XSA-551** (CoolStar<sup>®</sup> 4760)

Xicato Designer LED Star cooler ø47mm - h60mm - Rth 4.17°C/W Cooling performance 1,200 - 2,400 lm