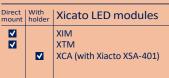

#### Xicato Designer LED Star cooler ø47mm - h40mm - Rth 5°C/W Cooling performance 1,000 - 2,000 lm

| Direct<br>nount | With<br>holder | Xicato LED modules                      |  |
|-----------------|----------------|-----------------------------------------|--|
| 2               |                | XIM<br>XTM<br>XCA (with Xiacto XSA-401) |  |