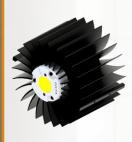

#### Xicato Designer LED Star cooler ø47mm - h40mm - Rth 5°C/W Cooling performance 1,000 - 2,000 lm

| Direct<br>nount | With<br>holder | Xicato LED modules                      |  |
|-----------------|----------------|-----------------------------------------|--|
| 2               |                | XIM<br>XTM<br>XCA (with Xiacto XSA-401) |  |